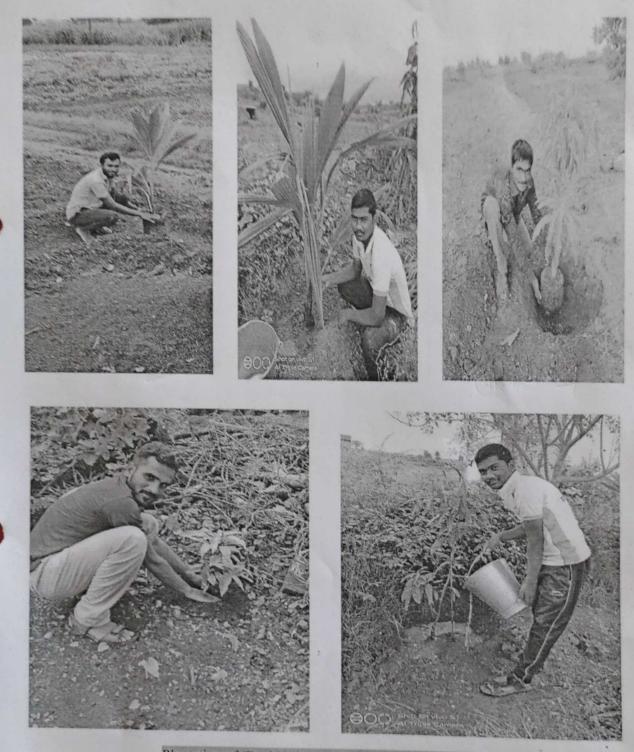

### Fruit Tree (Desi Van) Plantation by Home Area Report :

महाविद्यालयातील NSS विभागांतर्गत Fruit Tree (Desi Van) Plantation by Home Area या उपक्रमाचे आयोजन करण्यात आले होते. यामध्ये महाविद्यालयातील विध्यार्थानी नारळ, चिंच, आंबा व जांभूळ या फळझाडाची लागवड केली.

Plantation of (Desi Van) Fruit Tree By NSS Students.

localo

PRINCIPAL Art's & Commerce College, Rahu, Tal. Daunu, Dist. Pune-412207.