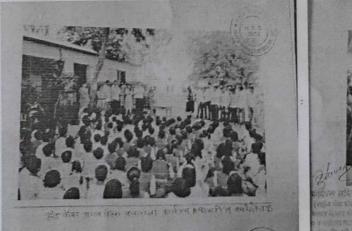

# Swachhata awareness program & World Hand Wash Day Report :

दि. १४ ऑक्टोबर २०१७ रोजी कैलास शिक्षण मंडळाचे कला व वाणिज्य महाविद्यालय NSS विभागांतर्गत Swachata Awareness Rally व Practical hand wash training या कार्यक्रमाचे आयोजन महाविद्यालय परिसर व जिल्हा परिषद प्राथमिक शाळा राहू या ठिकाणी करण्यात आले होते. या मध्ये स्वच्छतेचे महत्व व जागृती या उपक्रमाच्या माध्यमातून महाविद्यालतील ३० स्वयंसेवक विद्यार्थी सहभागी झाले. यावेळी महाविद्यालयाचे प्राचार्य डॉ. मधुकर गणेश मोकाशी, कार्यक्रम अधिकारी प्रा. मोहन किसन शेलार, जिल्हा परिषद प्राथमिक शाळा राहूचे मुख्याध्यापक शिवदास शिंदे व अन्य सहकारी उपस्थित होते.

(Swachata Awareness Rally 2017)

(NSS Students give practical hand wash training to Z.P. primary school student.)

Jourg

Programme Officer (3-74) National Service Scheme Art's & Commerce College, Rahu, Tal. Daund, Dist. Pune-412207.