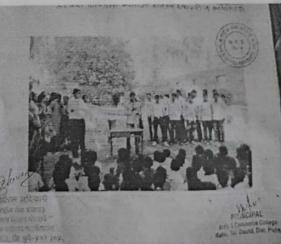

# Swachhata awareness program & World Hand Wash Day Report :

दि. १४ ऑक्टोबर २०१७ रोजी कैलास शिक्षण मंडळाचे कला व वाणिज्य महाविद्यालय NSS विभागांतर्गत Swachata Awareness Rally व Practical hand wash training या कार्यक्रमाचे आयोजन महाविद्यालय परिसर व जिल्हा परिषद प्राथमिक शाळा राहू या ठिकाणी करण्यात आले होते. या मध्ये स्वच्छतेचे महत्व व जागृती या उपक्रमाच्या माध्यमातून महाविद्यालतील ३० स्वयंसेवक विद्यार्थी सहभागी झाले. यावेळी महाविद्यालयाचे प्राचार्य डॉ. मधुकर गणेश मोकाशी, कार्यक्रम अधिकारी प्रा. मोहन किसन शेलार, जिल्हा परिषद प्राथमिक शाळा राहूचे मुख्याध्यापक शिवदास शिंदे व अन्य सहकारी उपस्थित होते.

(Swachata Awareness Rally 2017)

(NSS Students give practical hand wash training to Z.P. primary school student.)

Jourg

Programme Officer (3-74) National Service Scheme Art's & Commerce College, Rahu, Tal. Daund, Dist. Pune-412207.