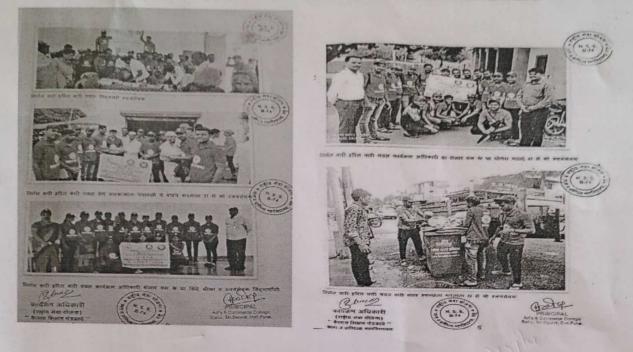

# Swachhata awareness program & World Hand Wash Day Report :

दि. १४ ऑक्टोबर २०१७ रोजी कैलास शिक्षण मंडळाचे कला व वाणिज्य महाविद्यालय NSS विभागांतर्गत Swachata Awareness Rally व Practical hand wash training या कार्यक्रमाचे आयोजन महाविद्यालय परिसर व जिल्हा परिषद प्राथमिक शाळा राहू या ठिकाणी करण्यात आले होते. या मध्ये स्वच्छतेचे महत्व व जागृती या उपक्रमाच्या माध्यमातून महाविद्यालतील ३० स्वयंसेवक विद्यार्थी सहभागी झाले. यावेळी महाविद्यालयाचे प्राचार्य डॉ. मधुकर गणेश मोकाशी, कार्यक्रम अधिकारी प्रा. मोहन किसन शेलार, जिल्हा परिषद प्राथमिक शाळा राहूचे मुख्याध्यापक शिवदास शिंदे व अन्य सहकारी उपस्थित होते.

(Swachata Awareness Rally 2017)

(NSS Students give practical hand wash training to Z.P. primary school student.)

Jourg

Programme Officer (3-74) National Service Scheme Art's & Commerce College, Rahu, Tal. Daund, Dist. Pune-412207.

### **Tree plantation Report :**

दि. १६ जानेवारी २०१८ रोजी कैलास शिक्षण मंडळाचे कला व वाणिज्य महाविद्यालय NSS विभागांतर्गत Tree plantation या कार्यक्रमाचे आयोजन महाविद्यालय परिसरात करण्यात आले होते. या उपक्रमाच्या माध्यमातून महाविद्यालयातील स्वयंसेवक विद्यार्थ्यानी चिंच, वड इ. वृक्षाची लागवड करून परिसर स्वच्छता करण्यात आली. यावेळी कैलास शिक्षण मंडळाचे उपाध्यक्ष श्री. शिवाजी (आबा) सोनावणे, सचिव श्री. परशुराम शिंदे, महाविद्यालयाचे प्राचार्य डॉ. मधुकर गणेश मोकाशी, कार्यक्रम अधिकारी प्रा. मोहन किसन शेलार, अन्य सहकारी प्राध्यापक व स्वयंसेवक विद्यार्थी उपस्थित होते.

To maintain the greenery in the college campus area. The NSS Unit of Arts and Commerce College Rahu Organised tree plantation program.

(Shivaji Abba Sonwane (vice president) Shri Parshuram Shinde (Secretary) and Arun Nawale Chimaji kul, Nimbalkar Bapu Director of kailas shikshan Mandal where participated in Tree plantation with the college student.)

#### Swachhata Awareness Programme Report :

दि. १४ ऑगस्ट २०१८ रोजी कैलास शिक्षण मंडळाचे कला व वाणिज्य महाविद्यालय NSS विभागांतर्गत Swachata Awareness Rally, महादेव मंदिर स्वच्छता व बसस्थानक स्वच्छता करण्याचे आयोजन करण्यात आले होते. या उपक्रमाच्या माध्यमातून महाविद्यालयातील स्वयंसेवक विद्यार्थ्यानी विविध घोषवाक्य व पताका यातून नागरिकामध्ये जन-जागृती करण्यात आली. राहू गावातील महादेव मंदिर व परिसर स्वच्छता तसेच एस.टी. बस स्थानक स्वच्छता करण्यात आली. या उपक्रमाचे आयोजन महाविद्यालयाचे प्राचार्य डॉ. मधुकर गणेश मोकाशी याच्या मार्गदर्शनाखाली NSS कार्यक्रम अधिकारी प्रा. मोहन किसन शेलार, सह-कार्यक्रम अधिकारी प्रा. सौ. सीमा उमेश शिंदे व विध्यार्थी विकास अधिकारी प्रा. योगेश रामचंद्र गदादे तसेच स्वयंसेवक विद्यार्थी उपस्थित होते.

NSS unit of Arts and Commerce College Rahu Organised Swachata Awareness Rally on 14th August 2018.

Students also Clean the Mahadev Temple and Rahu Gram panchayat area.

Derel

Programme Officer (8-74) National Service Scheme Art's & Commarce College, Rehu, Tat. Daund, Dist. Pune-412207.