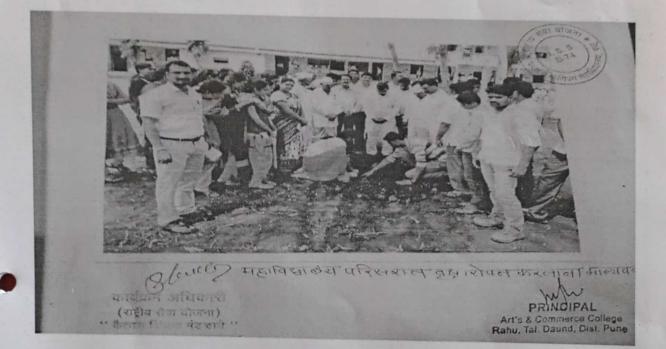

# Swachhata awareness program & World Hand Wash Day Report :

दि. १४ ऑक्टोबर २०१७ रोजी कैलास शिक्षण मंडळाचे कला व वाणिज्य महाविद्यालय NSS विभागांतर्गत Swachata Awareness Rally व Practical hand wash training या कार्यक्रमाचे आयोजन महाविद्यालय परिसर व जिल्हा परिषद प्राथमिक शाळा राहू या ठिकाणी करण्यात आले होते. या मध्ये स्वच्छतेचे महत्व व जागृती या उपक्रमाच्या माध्यमातून महाविद्यालतील ३० स्वयंसेवक विद्यार्थी सहभागी झाले. यावेळी महाविद्यालयाचे प्राचार्य डॉ. मधुकर गणेश मोकाशी, कार्यक्रम अधिकारी प्रा. मोहन किसन शेलार, जिल्हा परिषद प्राथमिक शाळा राहूचे मुख्याध्यापक शिवदास शिंदे व अन्य सहकारी उपस्थित होते.

(Swachata Awareness Rally 2017)

(NSS Students give practical hand wash training to Z.P. primary school student.)

Jourg

Programme Officer (3-74) National Service Scheme Art's & Commerce College, Rahu, Tal. Daund, Dist. Pune-412207.