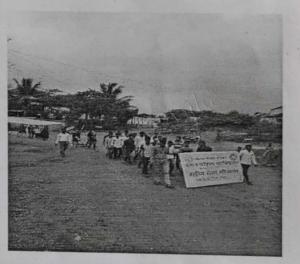

# Swachhata awareness program & World Hand Wash Day Report :

दि. १४ ऑक्टोबर २०१७ रोजी कैलास शिक्षण मंडळाचे कला व वाणिज्य महाविद्यालय NSS विभागांतर्गत Swachata Awareness Rally व Practical hand wash training या कार्यक्रमाचे आयोजन महाविद्यालय परिसर व जिल्हा परिषद प्राथमिक शाळा राहू या ठिकाणी करण्यात आले होते. या मध्ये स्वच्छतेचे महत्व व जागृती या उपक्रमाच्या माध्यमातून महाविद्यालतील ३० स्वयंसेवक विद्यार्थी सहभागी झाले. यावेळी महाविद्यालयाचे प्राचार्य डॉ. मधुकर गणेश मोकाशी, कार्यक्रम अधिकारी प्रा. मोहन किसन शेलार, जिल्हा परिषद प्राथमिक शाळा राहूचे मुख्याध्यापक शिवदास शिंदे व अन्य सहकारी उपस्थित होते.

(Swachata Awareness Rally 2017)

(NSS Students give practical hand wash training to Z.P. primary school student.)

Jourg

Programme Officer (3-74) National Service Scheme Art's & Commerce College, Rahu, Tal. Daund, Dist. Pune-412207.