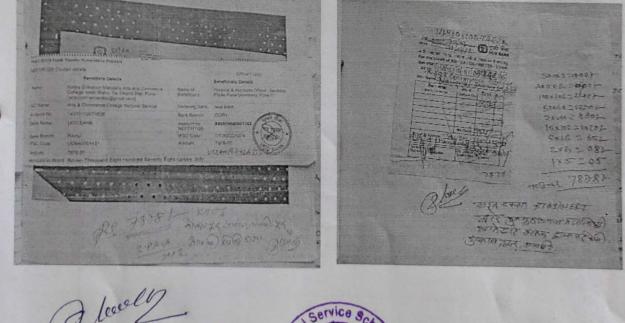

#### Kolhapur, Sangli & SataraFlood Relief Fund Report :

दि. २९ ऑगस्ट २०१९ रोजी NSS विभागांतर्गत कोल्हापूर, सांगली & सातारा येथे निर्माण झालेल्या पुर परिस्थिती बाबत पुरर्ग्राधाना अर्थिक मदत म्हणून मदत फेरी या उपक्रमाचे आयोजन महाविध्यालय व राहू गावात करण्यात आले होते. या उपक्रमात ७८७८ इतकी रक्कम जमा करून सावित्रीबाई फुले पुणे विद्यापीठ पुणे याच्याकडे सुपूर्ट करण्यात आली. यामध्ये NSS चे 15 स्वयंसेवक विध्यार्थी सहभागी झाले होते.

Collection of Flood Relief Fund For Satara, Sangli & Kolhapur

Collection of Rs.7878|- Flood Relief Fund For Kolhapur, Satara & Sangli.

Programme Officer (B-74) National Service Scheme Art's & Commerce College, Rehu, Tal. Daurid, Dist. Pune-412207.