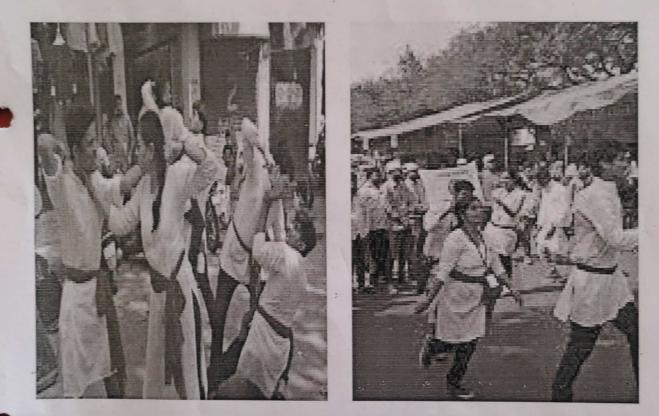

#### Kanyaratan Vachava Pathnatya Report :

दि. १७ मार्च २०२२ रोजी महाविद्यालयातील NSS व सांस्कृतिक विभागांतर्गत कन्यारत वाचवा पथनाट्य या उपक्रमाचे आयोजन करण्यात आले होते. सदर कन्यारत वाचवा पथनाट्य राहू गावातील मुख्य चौकात सादरीकरण करण्यात आले. यामध्ये ७ मुली व ८ मुले असे एकूण १५ विध्यार्थी सहभागी झाले होते. या कार्यक्रमाचे आयोजन सांस्कृतिक विभाग प्रमुख प्रा. सौ. सीमा शिंदे तसेच NSS याच्या संयुक्त विद्यमानाने करण्यात आले होते.

Kanyaratan Vachava Pathnatya on Rahu Village

Decelt, Programme Officer (B-74)

National Service Scheme Art's & Commerce College, Fred Tal Daund, Dist. Pune-412207

PRINCIPAL Art's & Commerce College, Rehu, Tel, Daund, Dist, Pune-412207.