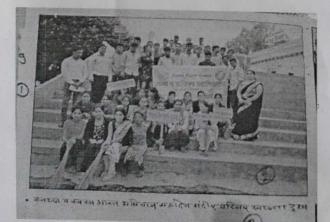

### **Tree plantation Report :**

दि. १६ जानेवारी २०१८ रोजी कैलास शिक्षण मंडळाचे कला व वाणिज्य महाविद्यालय NSS विभागांतर्गत Tree plantation या कार्यक्रमाचे आयोजन महाविद्यालय परिसरात करण्यात आले होते. या उपक्रमाच्या माध्यमातून महाविद्यालयातील स्वयंसेवक विद्यार्थ्यानी चिंच, वड इ. वृक्षाची लागवड करून परिसर स्वच्छता करण्यात आली. यावेळी कैलास शिक्षण मंडळाचे उपाध्यक्ष श्री. शिवाजी (आबा) सोनावणे, सचिव श्री. परशुराम शिंदे, महाविद्यालयाचे प्राचार्य डॉ. मधुकर गणेश मोकाशी, कार्यक्रम अधिकारी प्रा. मोहन किसन शेलार, अन्य सहकारी प्राध्यापक व स्वयंसेवक विद्यार्थी उपस्थित होते.

To maintain the greenery in the college campus area. The NSS Unit of Arts and Commerce College Rahu Organised tree plantation program.

(Shivaji Abba Sonwane (vice president) Shri Parshuram Shinde (Secretary) and Arun Nawale Chimaji kul, Nimbalkar Bapu Director of kailas shikshan Mandal where participated in Tree plantation with the college student.)