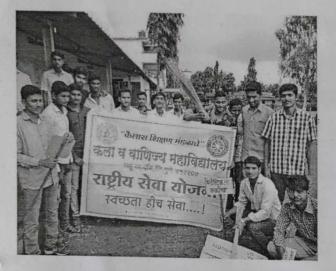

# Swachhata awareness program & World Hand Wash Day Report :

दि. १४ ऑक्टोबर २०१७ रोजी कैलास शिक्षण मंडळाचे कला व वाणिज्य महाविद्यालय NSS विभागांतर्गत Swachata Awareness Rally व Practical hand wash training या कार्यक्रमाचे आयोजन महाविद्यालय परिसर व जिल्हा परिषद प्राथमिक शाळा राहू या ठिकाणी करण्यात आले होते. या मध्ये स्वच्छतेचे महत्व व जागृती या उपक्रमाच्या माध्यमातून महाविद्यालतील ३० स्वयंसेवक विद्यार्थी सहभागी झाले. यावेळी महाविद्यालयाचे प्राचार्य डॉ. मधुकर गणेश मोकाशी, कार्यक्रम अधिकारी प्रा. मोहन किसन शेलार, जिल्हा परिषद प्राथमिक शाळा राहूचे मुख्याध्यापक शिवदास शिंदे व अन्य सहकारी उपस्थित होते.

(Swachata Awareness Rally 2017)

(NSS Students give practical hand wash training to Z.P. primary school student.)

Jourg

Programme Officer (3-74) National Service Scheme Art's & Commerce College, Rahu, Tal. Daund, Dist. Pune-412207.