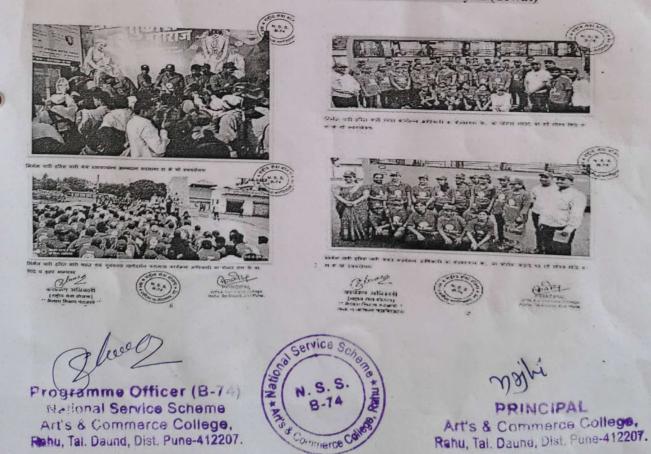

## Nirmal-Wari - Swachha-Wari - Swasth-Wari Report :

दि. २९ व ३० जून २०१९ रोजी NSS विभागांतर्गत निर्मल वारी स्वच्छता अभियान या उपक्रमाचे आयोजन करण्यात आले होते. यामध्ये वारकर्याची सेवा व स्वच्छता अभियान मु. पो. यवत ता. दौंड, जि. पुणे येथे संत श्री. तुकाराम महाराज पालखी सोहळात NSS चे ५० स्वयंसेवक विध्यार्थी सहभागी झाले होते.

Swachh Wari, Swsthya Wari, Nirmal Wari, Harit Wari Abhiyan (Yewat)

Swachh Wari, Swsthya Wari, Nirmal Wari, Harit Wari Abhiyan (Yewat)

#### Kolhapur, Sangli & SataraFlood Relief Fund Report :

दि. २९ ऑगस्ट २०१९ रोजी NSS विभागांतर्गत कोल्हापूर, सांगली & सातारा येथे निर्माण झालेल्या पुर परिस्थिती बाबत पुरर्ग्राधाना अर्थिक मदत म्हणून मदत फेरी या उपक्रमाचे आयोजन महाविध्यालय व राहू गावात करण्यात आले होते. या उपक्रमात ७८७८ इतकी रक्कम जमा करून सावित्रीबाई फुले पुणे विद्यापीठ पुणे याच्याकडे सुपूर्ट करण्यात आली. यामध्ये NSS चे 15 स्वयंसेवक विध्यार्थी सहभागी झाले होते.

Collection of Flood Relief Fund For Satara, Sangli & Kolhapur

Collection of Rs.7878|- Flood Relief Fund For Kolhapur, Satara & Sangli.

Programme Officer (B-74) National Service Scheme Art's & Commerce College, Rehu, Tal. Daurid, Dist. Pune-412207.