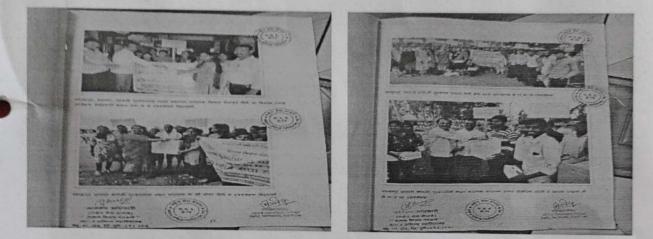

# Swachhata awareness program & World Hand Wash Day Report :

दि. १४ ऑक्टोबर २०१७ रोजी कैलास शिक्षण मंडळाचे कला व वाणिज्य महाविद्यालय NSS विभागांतर्गत Swachata Awareness Rally व Practical hand wash training या कार्यक्रमाचे आयोजन महाविद्यालय परिसर व जिल्हा परिषद प्राथमिक शाळा राहू या ठिकाणी करण्यात आले होते. या मध्ये स्वच्छतेचे महत्व व जागृती या उपक्रमाच्या माध्यमातून महाविद्यालतील ३० स्वयंसेवक विद्यार्थी सहभागी झाले. यावेळी महाविद्यालयाचे प्राचार्य डॉ. मधुकर गणेश मोकाशी, कार्यक्रम अधिकारी प्रा. मोहन किसन शेलार, जिल्हा परिषद प्राथमिक शाळा राहूचे मुख्याध्यापक शिवदास शिंदे व अन्य सहकारी उपस्थित होते.

(Swachata Awareness Rally 2017)

(NSS Students give practical hand wash training to Z.P. primary school student.)

Jourg

Programme Officer (3-74) National Service Scheme Art's & Commerce College, Rahu, Tal. Daund, Dist. Pune-412207.

#### Swachhata Awareness Programme Report :

दि. १४ ऑगस्ट २०१८ रोजी कैलास शिक्षण मंडळाचे कला व वाणिज्य महाविद्यालय NSS विभागांतर्गत Swachata Awareness Rally, महादेव मंदिर स्वच्छता व बसस्थानक स्वच्छता करण्याचे आयोजन करण्यात आले होते. या उपक्रमाच्या माध्यमातून महाविद्यालयातील स्वयंसेवक विद्यार्थ्यानी विविध घोषवाक्य व पताका यातून नागरिकामध्ये जन-जागृती करण्यात आली. राहू गावातील महादेव मंदिर व परिसर स्वच्छता तसेच एस.टी. बस स्थानक स्वच्छता करण्यात आली. या उपक्रमाचे आयोजन महाविद्यालयाचे प्राचार्य डॉ. मधुकर गणेश मोकाशी याच्या मार्गदर्शनाखाली NSS कार्यक्रम अधिकारी प्रा. मोहन किसन शेलार, सह-कार्यक्रम अधिकारी प्रा. सौ. सीमा उमेश शिंदे व विध्यार्थी विकास अधिकारी प्रा. योगेश रामचंद्र गदादे तसेच स्वयंसेवक विद्यार्थी उपस्थित होते.

NSS unit of Arts and Commerce College Rahu Organised Swachata Awareness Rally on 14th August 2018.

Students also Clean the Mahadev Temple and Rahu Gram panchayat area.

Derel

Programme Officer (8-74) National Service Scheme Art's & Commarce College, Rehu, Tat. Daund, Dist. Pune-412207.