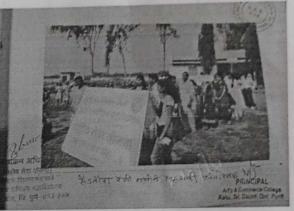

### **Tree plantation Report :**

दि. १६ जानेवारी २०१८ रोजी कैलास शिक्षण मंडळाचे कला व वाणिज्य महाविद्यालय NSS विभागांतर्गत Tree plantation या कार्यक्रमाचे आयोजन महाविद्यालय परिसरात करण्यात आले होते. या उपक्रमाच्या माध्यमातून महाविद्यालयातील स्वयंसेवक विद्यार्थ्यानी चिंच, वड इ. वृक्षाची लागवड करून परिसर स्वच्छता करण्यात आली. यावेळी कैलास शिक्षण मंडळाचे उपाध्यक्ष श्री. शिवाजी (आबा) सोनावणे, सचिव श्री. परशुराम शिंदे, महाविद्यालयाचे प्राचार्य डॉ. मधुकर गणेश मोकाशी, कार्यक्रम अधिकारी प्रा. मोहन किसन शेलार, अन्य सहकारी प्राध्यापक व स्वयंसेवक विद्यार्थी उपस्थित होते.

To maintain the greenery in the college campus area. The NSS Unit of Arts and Commerce College Rahu Organised tree plantation program.

(Shivaji Abba Sonwane (vice president) Shri Parshuram Shinde (Secretary) and Arun Nawale Chimaji kul, Nimbalkar Bapu Director of kailas shikshan Mandal where participated in Tree plantation with the college student.)