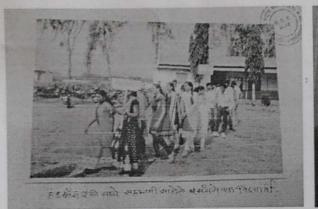

# Swachhata awareness program & World Hand Wash Day Report :

दि. १४ ऑक्टोबर २०१७ रोजी कैलास शिक्षण मंडळाचे कला व वाणिज्य महाविद्यालय NSS विभागांतर्गत Swachata Awareness Rally व Practical hand wash training या कार्यक्रमाचे आयोजन महाविद्यालय परिसर व जिल्हा परिषद प्राथमिक शाळा राहू या ठिकाणी करण्यात आले होते. या मध्ये स्वच्छतेचे महत्व व जागृती या उपक्रमाच्या माध्यमातून महाविद्यालतील ३० स्वयंसेवक विद्यार्थी सहभागी झाले. यावेळी महाविद्यालयाचे प्राचार्य डॉ. मधुकर गणेश मोकाशी, कार्यक्रम अधिकारी प्रा. मोहन किसन शेलार, जिल्हा परिषद प्राथमिक शाळा राहूचे मुख्याध्यापक शिवदास शिंदे व अन्य सहकारी उपस्थित होते.

(Swachata Awareness Rally 2017)

(NSS Students give practical hand wash training to Z.P. primary school student.)

Jourg

Programme Officer (3-74) National Service Scheme Art's & Commerce College, Rahu, Tal. Daund, Dist. Pune-412207.