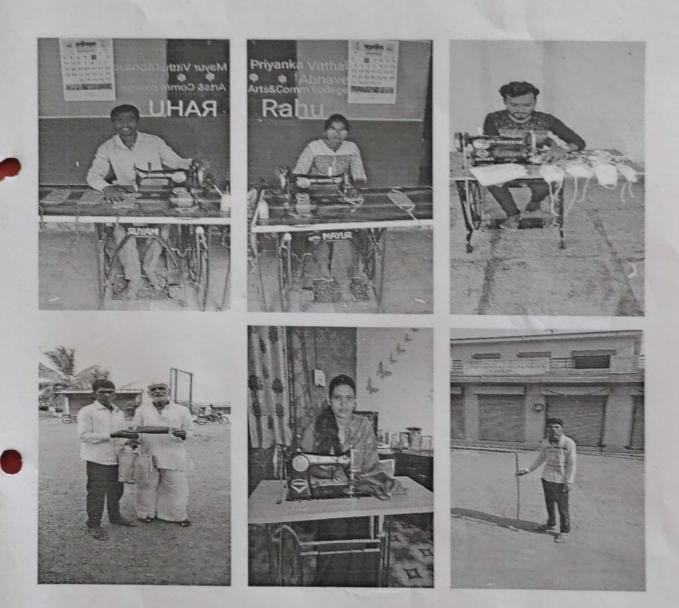

### COVID - 19 Mask Making & Distribution Report :

महाविद्यालयातील NSS विभागांतर्गत COVID - 19 अंतर्गत Mask Making & Distribution या उपक्रमाचे आयोजन करण्यात आले होते. या उपक्रमात विध्यार्थ्यांनी उपलब्ध साधन सामुग्री चा वापर करून मास्क तयार करून इतर गरजू व्यक्तींना त्याचे वाटप करण्यात आले.

Mask Making & Distribution by Our NSS Student

Our NSS student On Covid-19 Awareness Duty.

lecel

Programme Officer (R. 14) National Service Scherr Art's & Commerce Collec. Renu, Tal. Daund, Dist. Pune-412201.