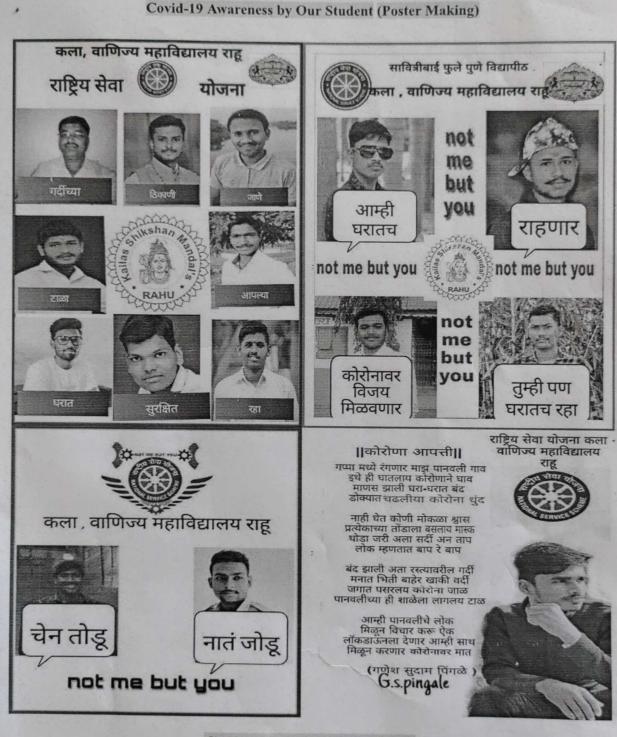

#### COVID - 19 Awareness on Social Media Report :

महाविध्यालायातील NSS विभागांतर्गत COVID - 19 Awareness on Social Media या उपक्रमाचे आयोजन करण्यात आले होते. या उपक्रमात विध्यार्थ्यानी समाज माध्यमाच्या मार्फत जन-जागृती, पोस्टर इ. च्या माध्यामातून विध्यार्थ्यानी कामकाज केले.

**Covid-19 Poem Competition.** 

Fleel

Programme Officer (B National Service Scheme Art's & Commerce College. Rehu, Tal. Daund, Dist. Pune-412207.

Art's & Commerce College, Rahu, Tal. Daund, Dist. Pune-412207.