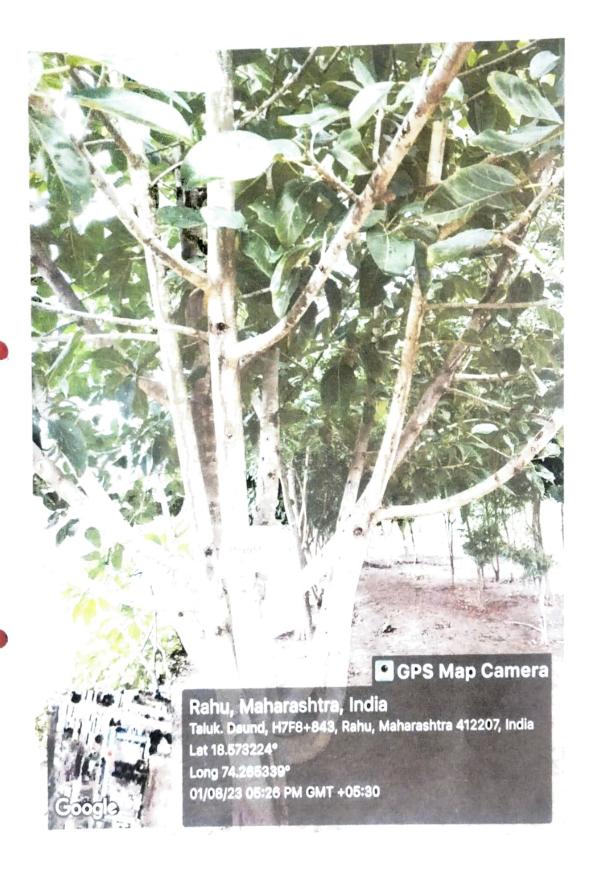

#### Green campus

Number of Trees in College Campus

| Sr NO | Tree Name Botnical         | Simpal Tree Name | Total |  |
|-------|----------------------------|------------------|-------|--|
| 1     | Ashoka Tree                | Ashoka           | 20    |  |
| 2     | Peepal Tree                | Pimpal Tree      | 2     |  |
| 3     | Royal Poinciana Flower     | Gulmohre         | 7     |  |
| 4     | Tamarind Tree              | Chinch Tree      | 5     |  |
| 5     | Ceucaena Leucocephala Tree | Subabal          | 20    |  |
| 6     | Eucalyptus Tree            | Neelgari Tree    | 8     |  |
| 7     | Neem Tree                  | Kadu Neem        | 16    |  |
| 8     | Clusterfig Tree            | Umber Tree       | 1     |  |
| 9     | Ocimum Tenuifiurm Tulsi    | Ram Tulshi       | 20    |  |
| 10    | Plumeria Tree              | Chafa            | 7     |  |
| 11    | Bauhiria Racemosa Tree     | Apta             | 2     |  |
| . 12  | Pam Tree                   | Pam              | 6     |  |
| 13    | Thaiks Tree                | Thaiks           | 7     |  |
| 14    | Mogra                      | Mogra            | 3     |  |
| 15    | Crepe Jasmina Flower       | Chadni           | 2     |  |
| 16    | Hibiscus Rose              | Jaswand          | 02    |  |