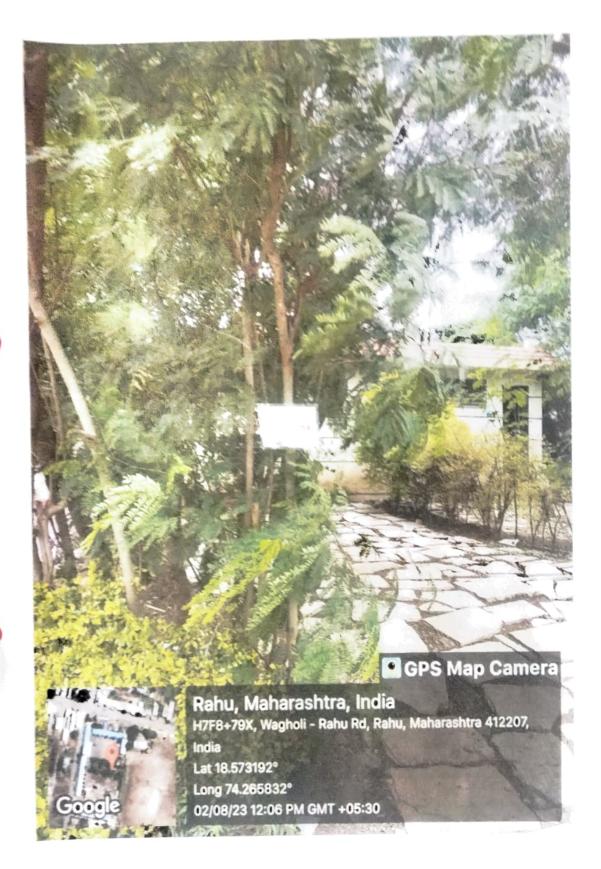

#### Green campus

Number of Trees in College Campus

| Sr NO | Tree Name Botnical         | Simpal Tree Name | Total |  |
|-------|----------------------------|------------------|-------|--|
| 1     | Ashoka Tree                | Ashoka           | 20    |  |
| 2     | Peepal Tree                | Pimpal Tree      | 2     |  |
| 3     | Royal Poinciana Flower     | Gulmohre         | 7     |  |
| 4     | Tamarind Tree              | Chinch Tree      | 5     |  |
| 5     | Ceucaena Leucocephala Tree | Subabal          | 20    |  |
| 6     | Eucalyptus Tree            | Neelgari Tree    | 8     |  |
| 7     | Neem Tree                  | Kadu Neem        | 16    |  |
| 8     | Clusterfig Tree            | Umber Tree       | 1     |  |
| 9     | Ocimum Tenuifiurm Tulsi    | Ram Tulshi       | 20    |  |
| 10    | Plumeria Tree              | Chafa            | 7     |  |
| 11    | Bauhiria Racemosa Tree     | Apta             | 2     |  |
| . 12  | Pam Tree                   | Pam              | 6     |  |
| 13    | Thaiks Tree                | Thaiks           | 7     |  |
| 14    | Mogra                      | Mogra            | 3     |  |
| 15    | Crepe Jasmina Flower       | Chadni           | 2     |  |
| 16    | Hibiscus Rose              | Jaswand          | 02    |  |